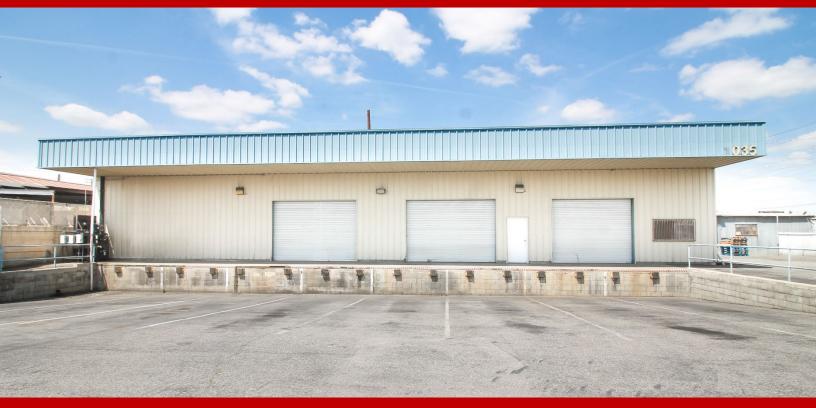

# COOLER / FREEZER DISTRIBUTION CENTER

### 1039 N Sabina St, Anaheim, CA 92801

### PROPERTY HIGHLIGHTS

Space Available: <u>+</u> 7,136 Sq. Ft.

<u>+</u> 20,986 Sq. Ft. Lot size:

Eight (8) **Dock Positions:** 

Three (3) - 10' X 10' Dock Doors:

Two (2) Ground Level Doors:

- Two (2) Buildings
- Cold Storage and Freezer
- Close Proximity to 91 Freeway.
- Call to tour