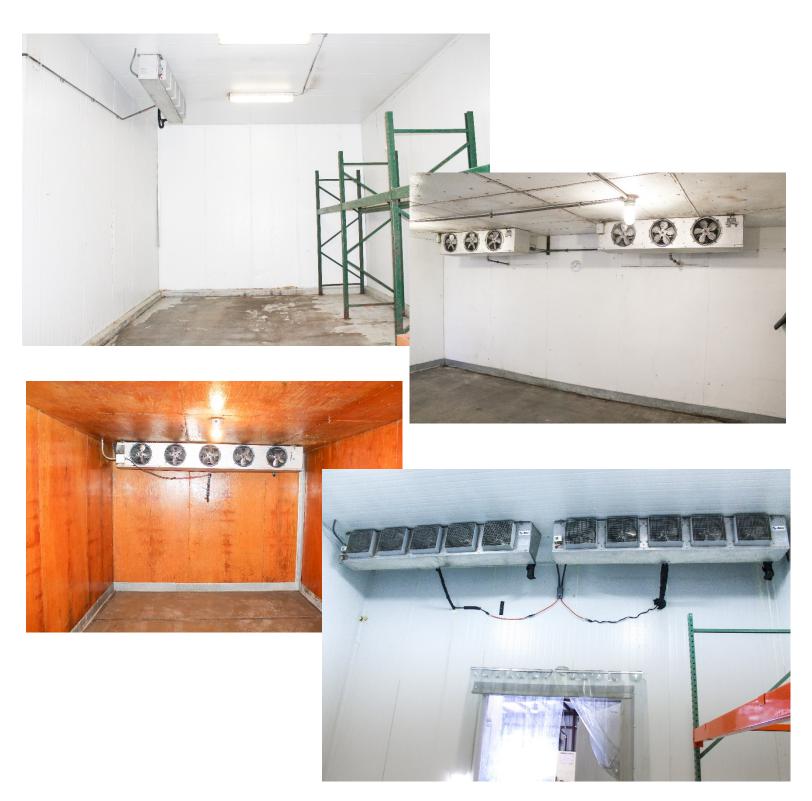

# COOLER / FREEZER DISTRIBUTION CENTER

### PROPERTY HIGHLIGHTS

Space Available: <u>+</u> 7,136 Sq. Ft.

<u>+</u> 20,986 Sq. Ft. Lot size:

Eight (8) **Dock Positions:** 

Three (3) - 10' X 10' Dock Doors:

Two (2) Ground Level Doors:

- Two (2) Buildings
- Cold Storage and Freezer
- Close Proximity to 91 Freeway.
- Call to tour