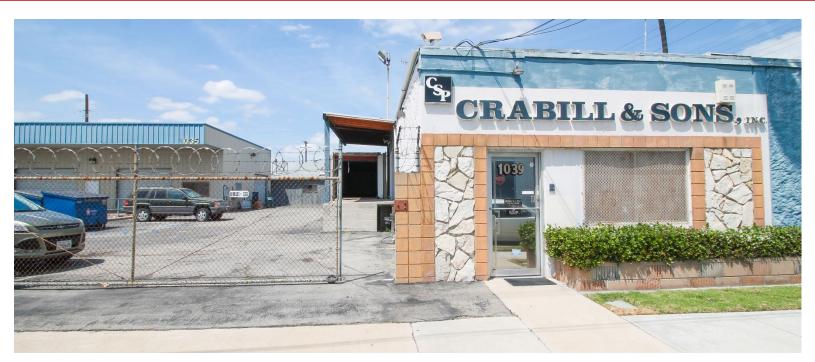

# COOLER / FREEZER DISTRIBUTION CENTER

### 1039 N Sabina St, Anaheim, CA 92801

### PROPERTY HIGHLIGHTS

Space Available: <u>+</u> 7,136 Sq. Ft.

<u>+</u> 20,986 Sq. Ft. Lot size:

Eight (8) **Dock Positions:** 

Three (3) - 10' X 10' Dock Doors:

Two (2) Ground Level Doors:

- Two (2) Buildings
- Cold Storage and Freezer
- Close Proximity to 91 Freeway.
- Call to tour