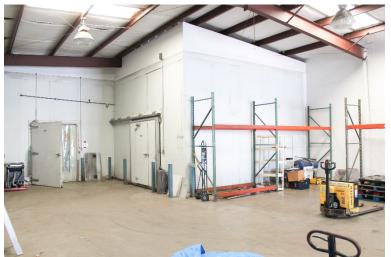

### PROPERTY HIGHLIGHTS

Space Available: <u>+</u> 7,136 Sq. Ft.

<u>+</u> 20,986 Sq. Ft. Lot size:

Eight (8) **Dock Positions:** 

Three (3) - 10' X 10' Dock Doors:

Two (2) Ground Level Doors:

- Two (2) Buildings
- Cold Storage and Freezer
- Close Proximity to 91 Freeway.
- Call to tour