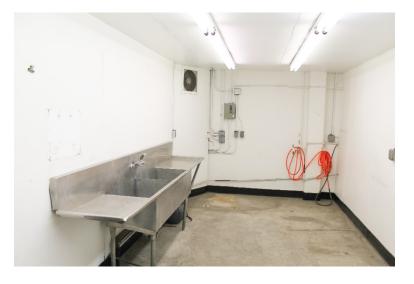

### PROPERTY HIGHLIGHTS

Space Available: <u>+</u> 7,136 Sq. Ft.

<u>+</u> 20,986 Sq. Ft. Lot size:

Eight (8) **Dock Positions:** 

Three (3) - 10' X 10' Dock Doors:

Two (2) Ground Level Doors:

- Two (2) Buildings
- Cold Storage and Freezer
- Close Proximity to 91 Freeway.
- Call to tour