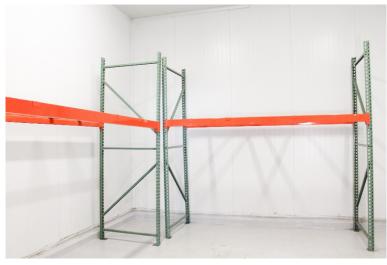

### PROPERTY HIGHLIGHTS

Space Available: <u>+</u> 7,136 Sq. Ft.

<u>+</u> 20,986 Sq. Ft. Lot size:

Eight (8) **Dock Positions:** 

Three (3) - 10' X 10' Dock Doors:

Two (2) Ground Level Doors:

- Two (2) Buildings
- Cold Storage and Freezer
- Close Proximity to 91 Freeway.
- Call to tour