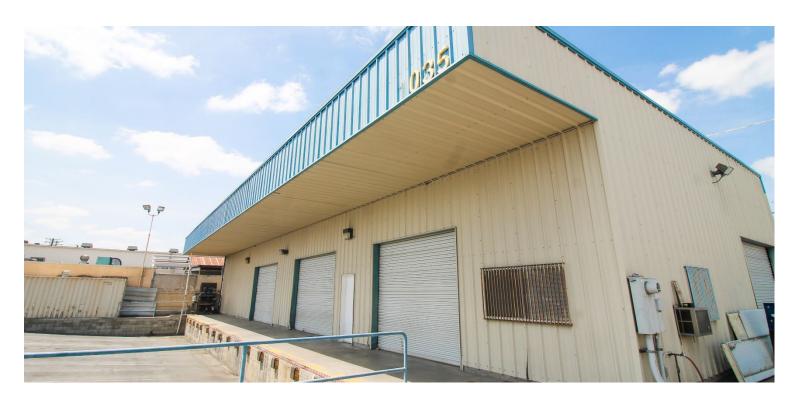

# COOLER / FREEZER DISTRIBUTION CENTER

### PROPERTY HIGHLIGHTS

Space Available: <u>+</u> 7,136 Sq. Ft.

<u>+</u> 20,986 Sq. Ft. Lot size:

Eight (8) **Dock Positions:** 

Three (3) - 10' X 10' Dock Doors:

Two (2) Ground Level Doors:

- Two (2) Buildings
- Cold Storage and Freezer
- Close Proximity to 91 Freeway.
- Call to tour