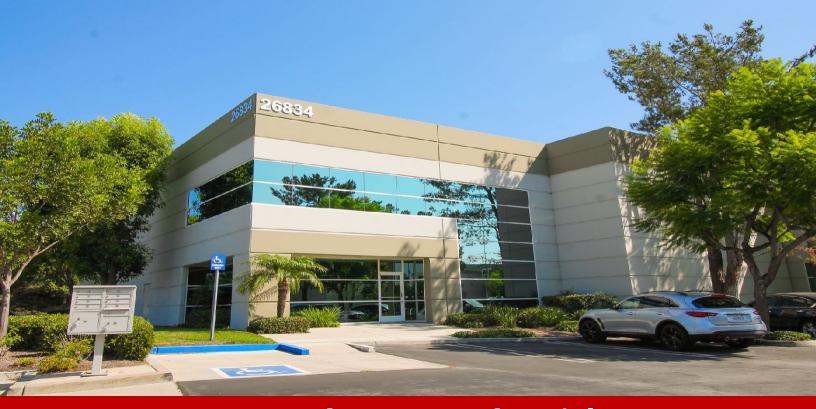

#### 26834 Vista Terrace, Lake Forest, CA

#### **Property Highlights:**

Building Size:  $\pm$  8,029 Sq. Ft.

Office Size:  $\pm$  2,523 Sq. Ft.

Clear Height: 26' Feet

Ground Level Doors: Two (2) (12'x12')

Parking: + 3:1,000

Electrical: 400 Amps, 208V/120 (verify)

Fire Sprinkler System: Yes

Three (3) Restrooms: (2) Downstairs

(1) Upstairs with Shower

\*not to scale

Gary Martinez, CCIM SIOR (714) 905-9383

DRE Lic.#01318932

gary@ashwillassociates.com

Stephen Rodriguez (949) 500-6584
DRE Lic.#01994755